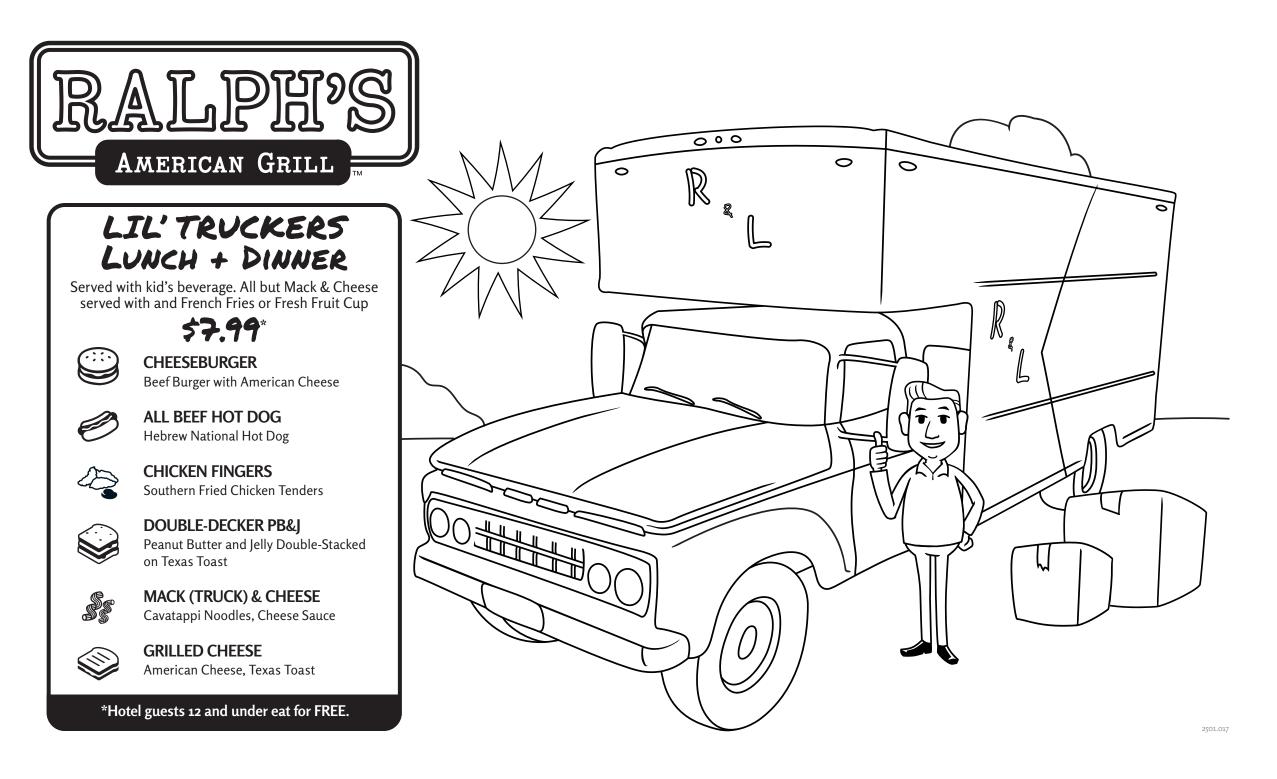

|                                                                                        | WORD SEARCH<br>Help our drivers find their meal. |   |   |   |   |   |   |   |   |   |   |   |   |  |
|----------------------------------------------------------------------------------------|--------------------------------------------------|---|---|---|---|---|---|---|---|---|---|---|---|--|
| GRILLED CHEESECHEESEBURGERJELLYFRIESMAC AND CHEESEPEANUT BUTTERFRUITHOT DOGCHICKENSODA |                                                  |   |   |   |   |   |   |   |   |   |   |   |   |  |
| S                                                                                      | S                                                | Ε | I | R | F | Ε | В | N | Ε | 0 | Ε | Α | S |  |
| L