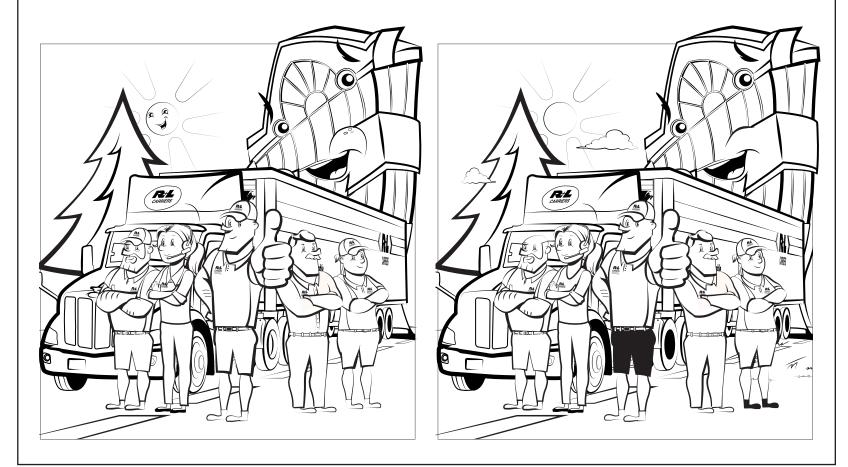

| Μ                                                | Α | С | Α | Ν | D | С | Н | Ε | Ε | S | Ε | Ε |  |
| R                                                                                      | N                                                | Ε | S | 0 | Ε | н | 0 | Т | Ν | Т | L | I | S |  |
| R                                                                                      | Ε                                                | G | R | U | В | Ε | S | Ε | Ε | н | С | Ε | Ε |  |
|                                                                                        |                                                  |   |   |   |   |   |   |   |   |   |   |   |   |  |

## **SPOT THE DIFFERENCE** Find 10 differences.